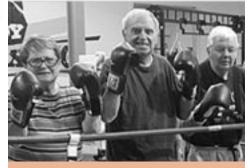

## In this corner...HOPE!

The Sports Club of Novi is proud to announce the addition of the Rock Steady Boxing program for those diagnosed with Parkinson's disease. Rock Steady Boxing (RSB) gives people with Parkinson's disease hope by improving their quality of life through non-contact boxing based fitness curriculum.

Discovery of a cure may be many years away but in the last several years, there is evidence that progress is made in all stages of the disease by those participating in RSB! Fitness programming and exercises are largely adapted from boxing drills. Boxers condition for optimal agility, speed, muscular endurance, accuracy, hand-eye coordination, footwork and over strength to defend against and overcome opponents. At RSB, Parkinson's disease is the opponent. Exercises vary in purpose and form but share one common trait: they are rigorous and intended to extend the perceived capabilities of the participant.

Please notify Suzanne Schulz at fitnesscoachsuz@gmail.com if you, a loved one or friend need to **FIGHT BACK** against Parkinson's.